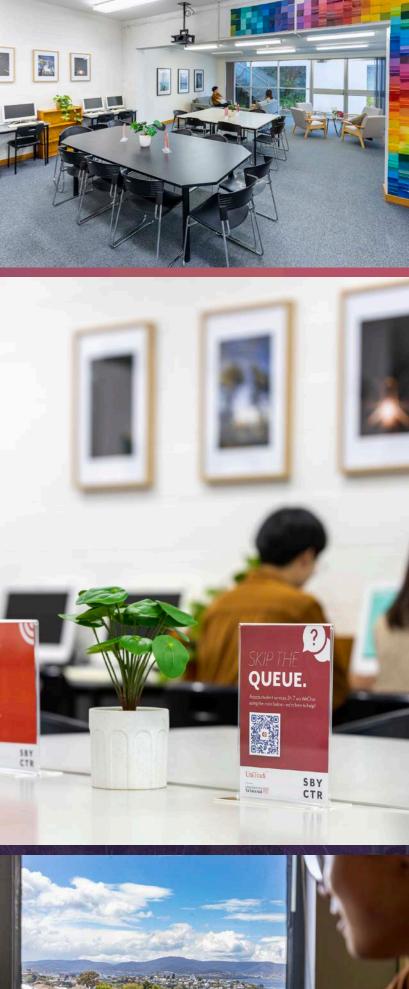

#### **RESOURCES & FACILITIES**

All students get access to an online learning portal, and theory documentation to assist with their assessments, plus you get access to a campus, equipped with quiet study spaces.

#### STUDENT LIBRARY & FREE WIFI

CB & UniTrack students also get access to a fully equipped academic library, computer lab, plus they get **free** WiFi access when they're on campus.