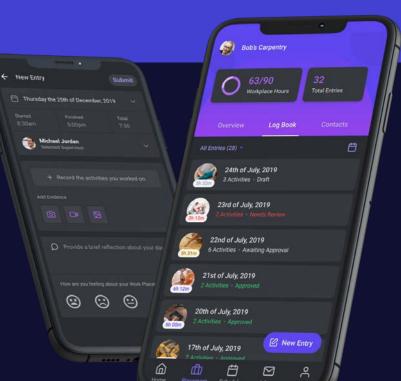

#### INTRODUCING 🎡 🕒 C O N N E C T

Our cutting edge Learning Management system for Charlton Brown & UniTrack helps students get the most from their study, with heaps of multimedia & interactive study tools, quizzes, and even an app to help to track practical study.