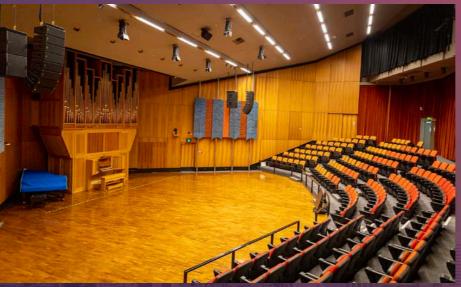

### WELCOME TO SANDY BAY CENTRE (UTAS)

LEVEL 3&4, HYTTEN HALL, SANDY BAY

NIET Group Sandy Bay Centre is the academic nexus of our group, integrated into the University of Tasmania's Sandy Bay facilities. Located within the historic Hytten Hall across two floors, each lecture and tutorial room looks out across the Derwent valley and over greater Hobart.

The campus has two lecture rooms, 6 tutorial rooms, computer lab, library, plus large student breakout spaces and access to all the recreational facilities at the university. Students can expect to enjoy integration with the social, cultural and academic events within the University, in addition to the gym, library and study centres..

## NIET GROUP SBY CTR

-----