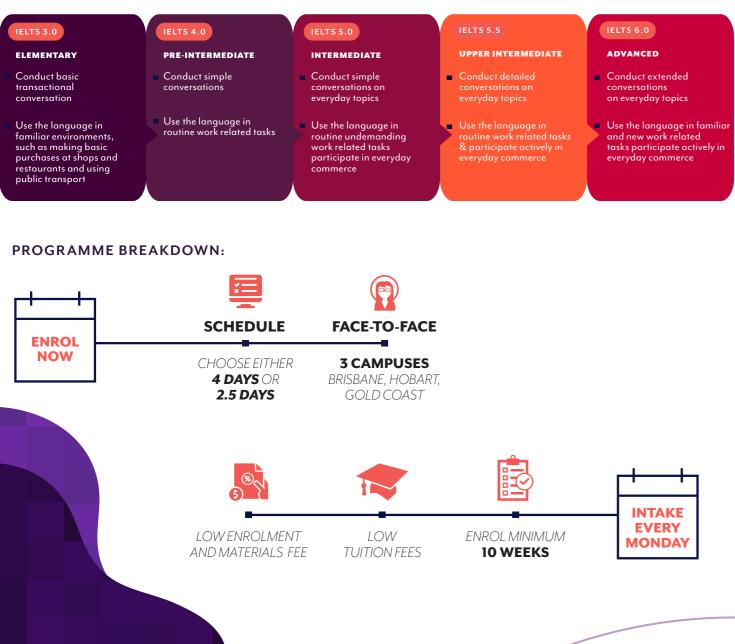

#### CHOOSE AN ENGLISH LEVEL:

### CHOOSE A SCHEDULE: 2.5 DAYS OR 4 DAYS

| ТІМЕ        | MONDAY   | TUESDA       |
|-------------|----------|--------------|
| 9:00-10:00  | ACTIVITY | ACTIVITY     |
| 10:00-11:00 | GRAMMAR  | EVERYDAY ENG |
| 11:00-12:00 | CULTURE  | DISCUSSIO    |
| 12:00-12:30 | LUNCH    | LUNCH        |
| 12:30-1:30  | CORE     | CORE         |
| 1:30-2:30   | CORE     | CORE         |
| 2:30-3:45   | WRITING  | SPEAKING     |
| 3:45-5:00   | ACTIVITY | ACTIVITY     |
|             |          |              |

| ſ    | WEDNESDAY      |  |
|------|----------------|--|
|      | READING        |  |
| LISH | WRITING        |  |
| l    | LISTENING      |  |
|      | LUNCH          |  |
|      | SPEAKING       |  |
|      | EXAM / SUPPORT |  |
|      | 1.10           |  |
|      |                |  |

#### THURSDAY

READING

FUNCTIONAL LANGUAGE

ART & CULTURE

LUNCH

PRONUNCIATION

EXAM / SUPPORT