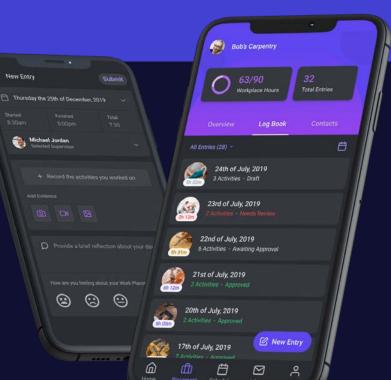

#### INTRODUCING SSCONNECT

Our cutting edge Learning Management system for Charlton Brown & UniTrack helps students get the most from their study, with heaps of multimedia & interactive study tools, quizzes, and even an app to help to track practical study.