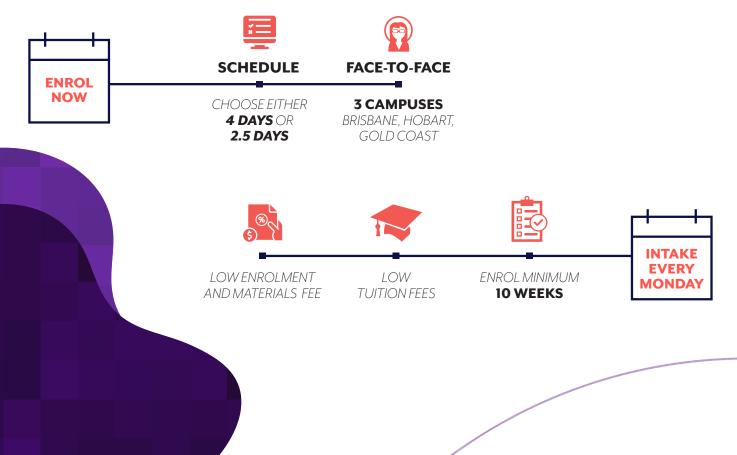

#### CHOOSE A SCHEDULE: 2.5 DAYS OR 4 DAYS

| ТІМЕ        | MONDAY   | TUESDAY          | WEDNESDAY      | THURSDAY            |
|-------------|----------|------------------|----------------|---------------------|
| 9:00-10:00  | ACTIVITY | ACTIVITY         | READING        | READING             |
| 10:00-11:00 | GRAMMAR  | EVERYDAY ENGLISH | WRITING        | FUNCTIONAL LANGUAGE |
| 11:00-12:00 | CULTURE  | DISCUSSION       | LISTENING      | ART & CULTURE       |
| 12:00-12:30 | LUNCH    | LUNCH            | LUNCH          | LUNCH               |
| 12:30-1:30  | CORE     | CORE             | SPEAKING       | PRONUNCIATION       |
| 1:30-2:30   | CORE     | CORE             | EXAM / SUPPORT | EXAM / SUPPORT      |
| 2:30-3:45   | WRITING  | SPEAKING         |                |                     |
| 3:45-5:00   | ACTIVITY | ACTIVITY         |                |                     |