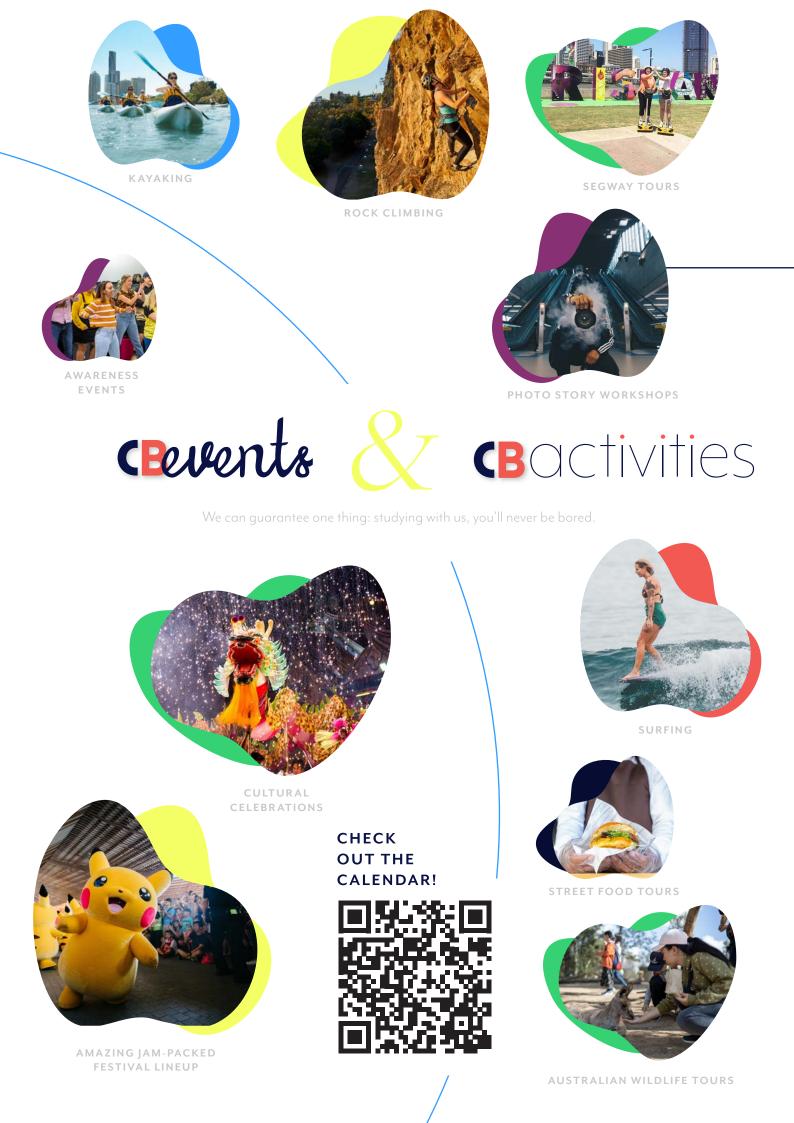

#### **DID YOU KNOW?**

When you study with Charlton Brown, you get access to incredible programmes that enhance your study - from our enormous calendar of events and activities, to our Alumni programme, and our new *Plus Club* that includes priority placement, free swag, and 3-day assessment turnaround!

Kay Cartey Scholashup. Alumni Program 🛞 😘 CONNECT CHARLTON BROWN + Club. Crevents CB activities