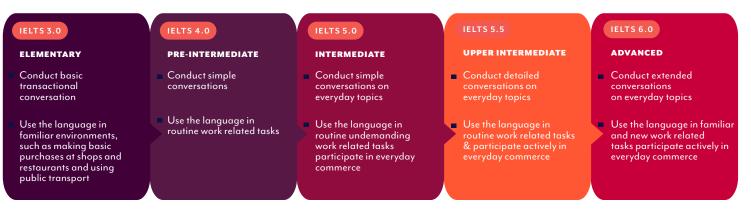

#### CHOOSE AN ENGLISH LEVEL:

#### **PROGRAMME BREAKDOWN:**

## GENERAL ENGLISH

Our General English ELICOS program prepares students to use written and spoken English in a wide variety of settings, ranging from everyday conversations to advanced academic studies.